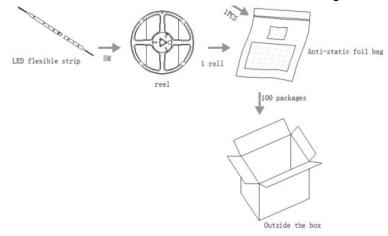

# **♦** Package information:

5meters per reel; 1 reel per aluminum foil bag; 100bags per carton; Total 500meters in one carton.

Carton size; 46\*27.5\*28.5cm; N.W: 11.5±5%Kg; G.W: 12.5±10%Kg