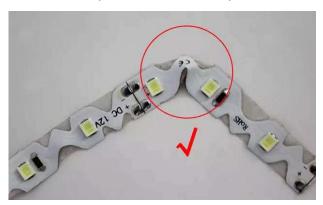

When bend the strip must bend it at "S" places. Don't bend it at led or resistance.

- Please check correct electrical polarity before connection. Wrong polarity may destroy the strip
- The max. length could not be over 5 meters when serial connection. If length is over 5 meters, you could see voltage drop which can cause hazardous overload and damage the strip. Each 5 meters connect the main line. Just as the following, the "+" and "-" should be connected to the two different soldering pads.