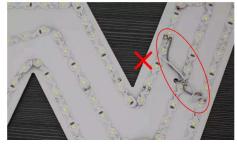

When bend the strip must bend it at "S" places. Don't bend it at led or resistance.

- Please check correct electrical polarity before connection. Wrong polarity may destroy the strip
- The max. length could not be over 5 meters when serial connection. If length is over 5 meters, you could see voltage drop which can cause hazardous overload and damage the strip. Each 5 meters connect the main line. Just as the following, the "+" and "-" should be connected to the two different soldering pads.