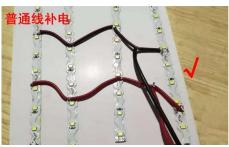

When bend the strip must bend it at "S" places. Don't bend it at led or resistance.

- Please check correct electrical polarity before connection. Wrong polarity may destroy the strip
- The max. length could not be over 5 meters when serial connection. If length is over 5 meters, you could see voltage drop which can cause hazardous overload and damage the strip. Each 5 meters connect the main line. Just as the following, the "+" and "-" should be connected to the two different soldering pads.