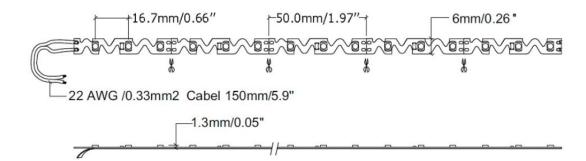

Very flexible It is bended easily.



### Applications

Apply to 3-6cm depth signs at airports, metros, banks, buildings and shopping malls, etc.

## Signage lighting



Factory Add: Floor 5, Yushan Industrial Park C Building, Songbai Road No. 2079, Shiyan Town, Bao'an, Shenzhen, China

Tel/Fax:+86-755-27655320; Website: www.heyday-led.com; E-mail: cathy@heyday-led.com; Mobile: +86 134 1074 1216;





### **♦** Parameters

| Part No.         | Led Type | Led No./m | ССТ        | Lumen/m | CRI   | Working Voltage | Power | Viewing Angle |
|------------------|----------|-----------|------------|---------|-------|-----------------|-------|---------------|
| GMBT1000-60W2835 | 2835     | 60        | 2200-9000k | 600     | RA>80 | DC12V/DC24V     | 6W    | 120°          |

# ◆ Dimensions (mm)



# **♦** Lighting Distribution Curve



## **♦** Connection Guide:



Factory Add: Floor 5, Yushan Industrial Park C Building, Songbai Road No. 2079, Shiyan Town, Bao'an, Shenzhen, China

Tel/Fax:+86-755-27655320; Website: www.heyday-led.com; E-mail: <a href="mailto:cathy@heyday-led.com">cathy@heyday-led.com</a>; Mobile: +86 134 1074 1216;



#### Installation Guide:

The strip itself and all its components could not be mechanically stressed.





Assembly must not damage or destroy conducting paths on the circuit board. The installation must be carried out by qualified personnel;

When bend the strip must bend it at "S" places. Don't bend it at led or resistance.



- Please check correct electrical polarity before connection. Wrong polarity may destroy the strip
- The max. length could