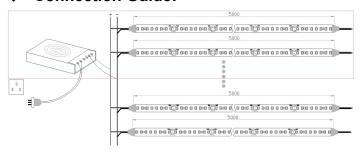

## **♦** Connection Guide:

Factory Add: Floor 5, Yushan Industrial Park C Building, Songbai Road No. 2079, Shiyan Town, Bao'an, Shenzhen, China

Tel/Fax:+86-755-27655320; Website: www.heyday-led.com; E-mail: <a href="mailto:cathy@heyday-led.com">cathy@heyday-led.com</a>; Mobile: +86 134 1074 1216;

When bend the strip must bend it at "S" places. Don't bend it at led or resistance.

- Please check correct electrical polarity before connection. Wrong polarity may destroy the strip
- The max. length could not be over 5 meters when serial connection. If length is over 5 meters, you could see voltage drop which can cause hazardous overload and damage the strip. Each 5 meters connect the main line. Just as the following, the "+" and "-" should be connected to the two different soldering pads.