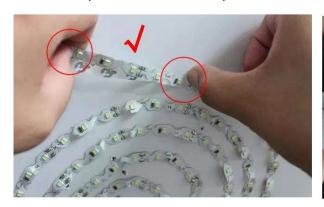

When bend the strip must bend it at "S" places. Don't bend it at led or resistance.

- Please check correct electrical polarity before connection. Wrong polarity may destroy the strip
- The max. length could not be over 5 meters when serial connection. If length is over 5 meters, you could see voltage drop which can cause hazardous overload and damage the strip. Each 5 meters connect the main line. Just as the following, the "+" and "-" should be connected to the two different soldering pads.