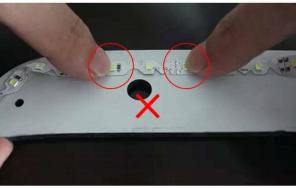

When bend the strip must bend it at "S" places. Don't bend it at led or resistance.

- Please check correct electrical polarity before connection. Wrong polarity may destroy the strip
- The max. length could not be over 5 meters when serial connection. If length is over 5 meters, you could see voltage drop which can cause hazardous overload and damage the strip. Each 5 meters connect the main line. Just as the following, the "+" and "-" should be connected to the two different soldering pads.