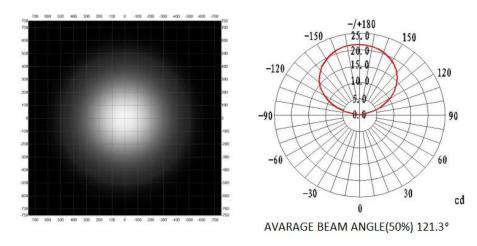

### **♦** Parameters

| Part No.         | Led Type | Led No./m | ССТ        | Lumen/m | CRI   | Working Voltage | Power | Viewing Angle |
|------------------|----------|-----------|------------|---------|-------|-----------------|-------|---------------|
| GMBT1000-60W2835 | 2835     | 60        | 2200-9000k | 600     | RA>80 | DC12V/DC24V     | 6W    | 120°          |

# **♦** Lighting Distribution Curve