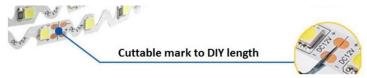

- Please ensure that the transformer could bear the total load.
- Cut the strips only along the appropriate marks;

> Strips must be installed in a suitable environment. It is the user's responsibility to provide suitable protection against corrosive agents such as moisture and condensation and other harmful elements