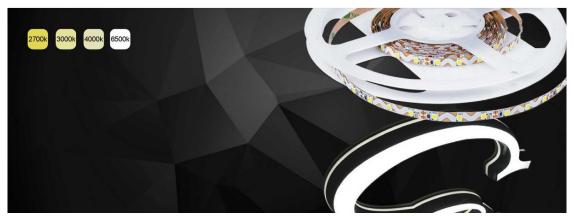

When bend the strip must bend it at "S" places. Don't bend it at led or resistance.

- Please check correct electrical polarity before connection. Wrong polarity may destroy the strip
- The max. length could not be over 5 meters when serial connection. If length is over 5 meters, you could see voltage drop which can cause hazardous overload and damage the strip. Each 5 meters connect the main line. Just as the following, the "+" and "-" should be connected to the two different soldering pads.